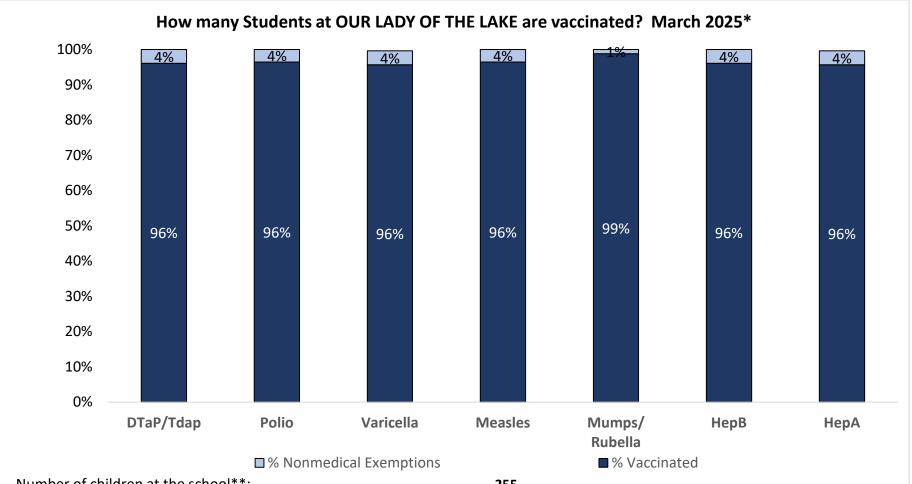

Number of children at the school\*\*:

Percent of children with no immunization or exemption record:

O%

Percent of children with a medical exemption for one or more vaccine(s):

O%

<sup>\*</sup> Not all immunizations are required for all grades. These numbers may not total 100% if some children have medical exemptions, or are incomplete or in process with immunizations but do not need an exemption because they are on schedule.

<sup>\*\*</sup>There is/are also 0 child(ren) enrolled for whom immunizations are not required to be reported because their records are tracked by another site or they attend fewer than 5 days per year.